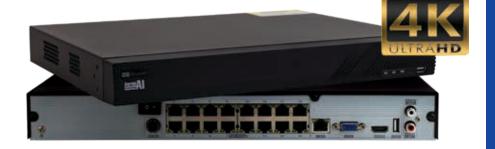

### 16 Channel

| 16 Channel 8MP NVR |                             |
|--------------------|-----------------------------|
| Code:              | AIN16C8M                    |
| PoE Ports:         | x16                         |
| HDD Bay:           | x2 (2 x 8TB Max.)           |
| In/Out:            | 4K Out, 2-Way Audio Support |
| Max. Bandwidth:    | 112Mbps                     |