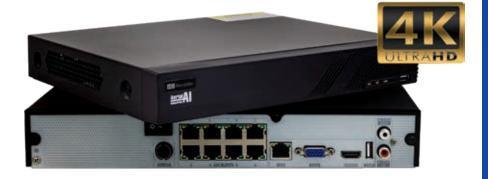

### 8 Channel

| 8 Channel 8MP NVR |                             |  |
|-------------------|-----------------------------|--|
| Code:             | AIN8C8M                     |  |
| PoE Ports:        | x8                          |  |
| HDD Bay:          | x1 (8TB Max.)               |  |
| In/Out:           | 4K Out, 2-Way Audio Support |  |
| Max. Bandwidth:   | 50Mbps                      |  |