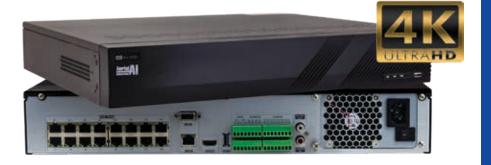

### 32 Channel

| 32 Channel 8MP NVR |                             |
|--------------------|-----------------------------|
| Code:              | AIN32C8M                    |
| PoE Ports:         | x16                         |
| HDD Bay:           | x4 (4 x 8TB Max.)           |
| In/Out:            | 4K Out, 2-Way Audio Support |
| Alarm IO:          | (16 x In, 4 x Out) x2 RS485 |
| Max. Bandwidth:    | 256Mbps                     |
|                    |                             |