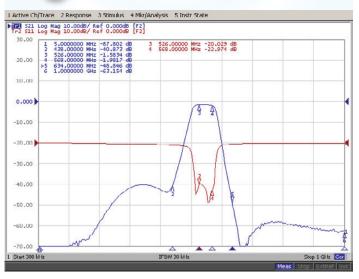

#### 526 - 568MHZ BAND PASS FILTER

- Passes channels 28 to 33 (block B)
- Up to 50dB sharp rejection of all other radio communications
- Return Loss > 15dB typical
- 13 x 48mm (58mm incl F connector).