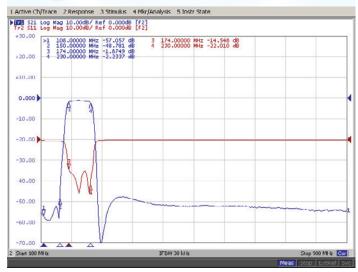

#### 174 - 230MHZ BAND PASS FILTER

- Passes channels 6 to 12 (primary Capital City TV services)
- As much as 50dB sharp rejection of all other radio communications
- Return Loss >15dB typical
- 13 x 48mm (58mm incl F connector).