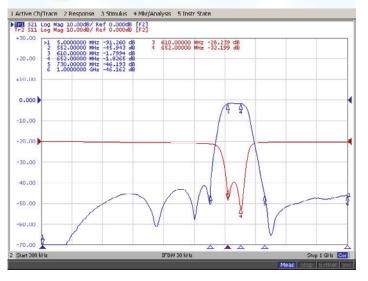

## FBPD50

#### 610 - 652MHZ BAND PASS FILTER

- Passes 40 to 45 (block D)
- Up to 50dB sharp rejection of all other radio communications including pagers and Lte 4G
- Return Loss >15dB typical
- 13 x 48mm (58mm incl F connector).