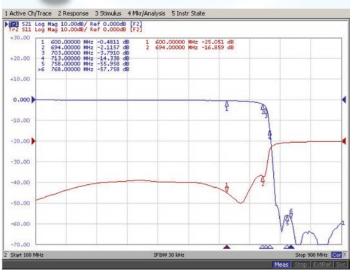

#### 694 MHZ LOW PASS FILTER

- Passes FM and TV to channel 51
- Up to 60dB sharp & deep rejection of Lte 4G TV interference
- Return Loss 20dB typical
- 21 x 47mm (57mm incl F connector).