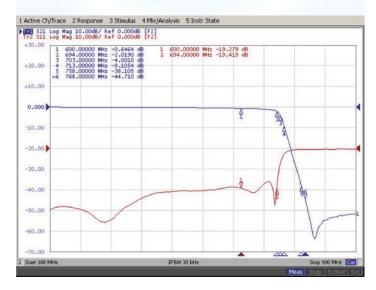

# FAE60

#### 694 MHZ LOW PASS FILTER

- Passes FM and TV to channel 51
- Up to 60dB sharp & deep rejection of Lte 4G TV interference
- Return Loss 20dB typical
- 21 x 47mm (57mm incl F connector).