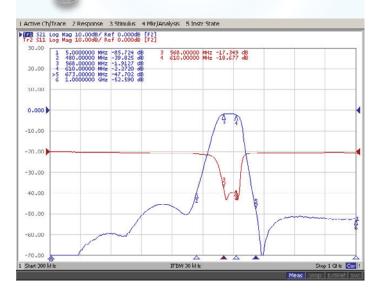

## FBPC50

#### 568 - 610MHZ BAND PASS FILTER

- Passes channels 34 to 39 (block C)
- Up to 50dB sharp rejection of all other radio communications
- Return Loss > 15dB typical
- 13 x 48mm (58mm incl F connector).

Website: online.lacevs.tv