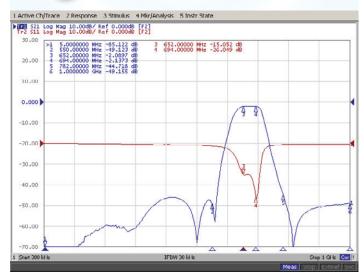

#### 652 - 694MHZ BAND PASS FILTER

- Passes channels 46 to 51 (block E)
- Up to 50dB sharp rejection of all other radio communications
- Return Loss >15dB typical
- 13 x 48mm (58mm incl F connector).