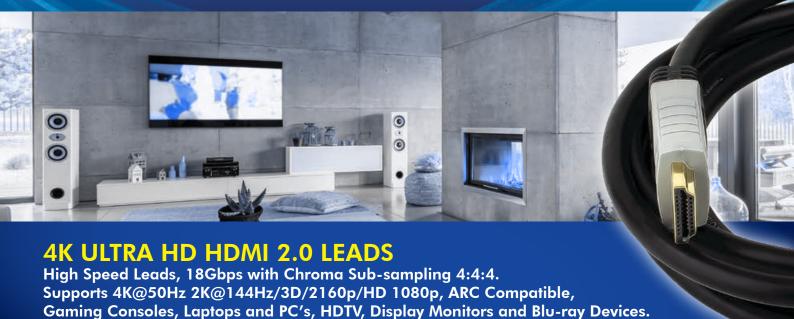

## HDMI Leads 18Gbps

## PRODUCT CODE PRODUCT DESCRIPTION

| HDMI0.34K  | 4K HDMI Male to Male Lead .3 Metre  |
|------------|-------------------------------------|
| HDMI1.04K  | 4K HDMI Male to Male Lead 1 Metre   |
| HDMI2.04K  | 4K HDMI Male to Male Lead 2 Metres  |
| HDMI3.04K  | 4K HDMI Male to Male Lead 3 Metres  |
| HDMI5.04K  | 4K HDMI Male to Male Lead 5 Metres  |
| HDMI10.04K | 4K HDMI Male to Male Lead 10 Metres |