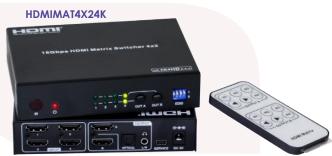

## HDMI MATRIX SWITCH 4 IN 2 OUT

with EDID

### **FEATURES INCLUDE:**

- Actively switch up to 4 x HDMI 2.0b input sources between 2 x HDMI 2.0b display sinks
- HDCP2.2 HDMI2.0b compliant
- Audio outputs Optical & Headphone Out
- Additional Remote Control Units available