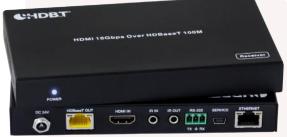

# HD BaseT HDMI EXTENDER KIT (70m HD)

Single CAT6 up to 40m @ 18Gbps 4K UHD

### FEATURES INCLUDE:

- HDMI2.0b HDCP2.2 up to 18Gbps bandwidth
- IR & RS-232 pass through, Bi-directional
- Power over Cable operates set from Tx or Rx
- Advanced Colour Space Conversion (CSC)
- HDR10bits HDMI High Bit Rate (HBR) audio pass through
- RS232 Phoenix jack serial port control

HBTIR4K40S

HBTIR4K70S