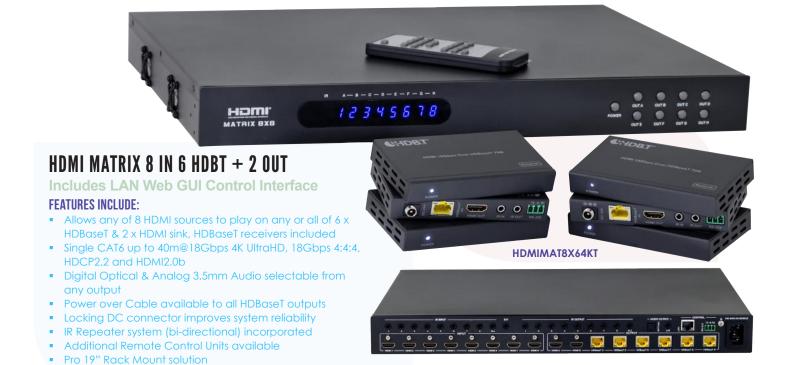

# HDMI MATRIX 4 IN 3 HDBT + 1 OUT

Includes LAN Web GUI Control Interface

### FEATURES INCLUDE:

- Allows any of 4 HDMI sources to play on any or all of 3 x HDBaseT & 1 x HDMI sink, HDBaseT receivers included
- Single CAT6 up to 40m@18Gbps 4K UltraHD, 18Gbps 4:4:4, HDCP2.2 and HDMI2.0b
- Digital Optical & Analog 3.5mm Audio selectable from any output
- Power over Cable available to all HDBaseT outputs
- Locking DC connector improves system reliability
- IR Repeater system incorporated, Bi-directional
- Additional Remote Control Units available