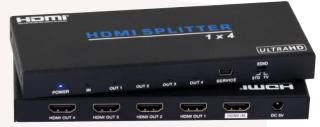

# HDMI 2.0b SPLITTER 4 WAY

with Smart EDID

### **FEATURES INCLUDE:**

- Up to 4 HDMI display sinks divided simultaneously from 1x HDMI input source
- HDCP2.2 HDMI 2.0b compliant
- EDID Copy (OUT1) or Auto (Compare)
- Selected by dip switch

HDMISP44K