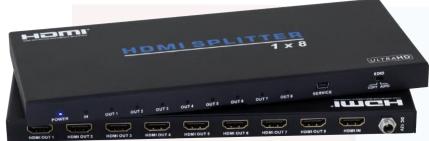

HDMISP84K

# HDMI 2.0b SPLITTER 8 WAY

with Smart EDID

### **FEATURES INCLUDE:**

- Up to 8 HDMI display sinks divided simultaneously from 1x HDMI input source
- HDCP2.2 HDMI 2.0b compliant
- EDID Copy (OUT1) or Auto (Compare)
- Selected by dip switch