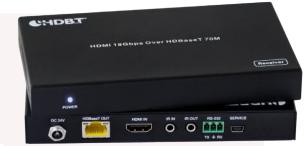

# HD BaseT HDMI EXTENDER KIT (70m HD)

Single CAT6 up to 40m @ 18Gbps 4K UHD

### FEATURES INCLUDE:

- HDMI2.0b HDCP2.2 up to 18Gbps bandwidth
- IR & RS-232 pass through, Bi-directional
- Power over Cable operates set from Tx or Rx
- Advanced Colour Space Conversion (CSC)
- HDR10bits HDMI High Bit Rate (HBR) audio pass through
- RS232 Phoenix jack serial port control

HBTIR4K40S

HBTIR4K70S