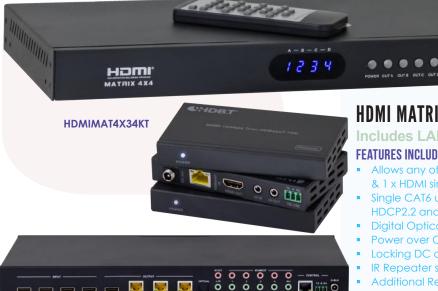

# HDMI MATRIX 4 IN 3 HDBT + 1 OUT

Includes LAN Web GUI Control Interface

### FEATURES INCLUDE:

- Allows any of 4 HDMI sources to play on any or all of 3 x HDBaseT & 1 x HDMI sink, HDBaseT receivers included
- Single CAT6 up to 40m@18Gbps 4K UltraHD, 18Gbps 4:4:4, HDCP2.2 and HDMI2.0b
- Digital Optical & Analog 3.5mm Audio selectable from any output
- Power over Cable available to all HDBaseT outputs
- Locking DC connector improves system reliability
- IR Repeater system incorporated, Bi-directional
- Additional Remote Control Units available