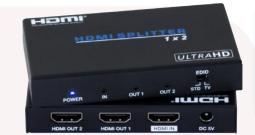

# 4K Ultra HD 18Gbps 4:4:4 HDCP 2.2 H⊒MI\*2.0b

HDMISP24K

# HDMI 2.0b SPLITTER 2 WAY

with EDID

### **FEATURES INCLUDE:**

- Up to 2 HDMI displays from 1 x input
- HDCP2.2 HDMI 2.0b compliant
- EDID: TV (OUT1) or STD (1080p)