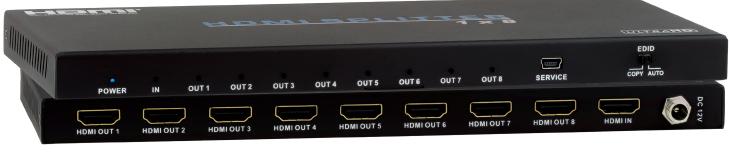

## HDMI 2.0b SPLITTER 8 WAY

## HDMISP84K

With Smart Electronic Display IDentification & 4K Downscale options

#### FEATURES INCLUDE:

- Up to 8 HDMI display sinks divided simultaneously from 1x HDMI input source
- EDID Copy (OUT1) or Auto (Compare) selected by dip switch
- DC connector lockring stops accidental power loss
- Fully 4K 18Gbps HDMI2.0b HDCP2.2 compliant