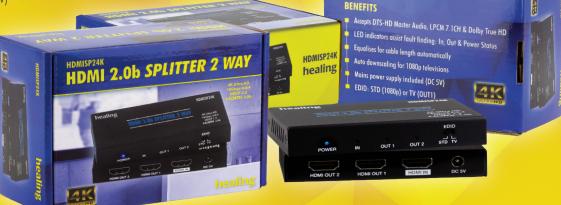

# HDMI 4K HD SPLITTERS

## HDMI 2.0b SPLITTER 2 Way

### HDMISP24K

#### **FEATURES INCLUDE:**

- Accepts DTS-HD Master Audio, LPCM 7.1CH & Dolby True HD
- LED indicators assist fault finding: In, Out & Power Status
- Equalises for cable length automatically
- Mains power supply included (DC 5V)
- EDID: STD (1080p) or TV (OUT1)
- Downscales 4K to 1080p by EDID