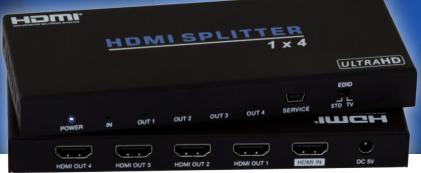

## **1x4 HDMI 18Gbps SPLITTER** With Smart Electronic Display IDentification (EDID)

#### **FEATURES INCLUDE:**

- Video format up to 4K2K@6-Hz with 8 bit RGB/CBCR 4:4:4/YCBCR 4:2:2
- High resolution VESA mode video format up to QSXGA@60Hz
- LPCM 7.1 CH, Dolby TrueHD, and DTS-HD Master Audio
- 3D frame sequential video format up to 4K2K@30Hz
- 3D frame sequential video format up to 1080p@60
- Compact design for an easy and flexible installation
- HDMI 2.0b, HDCP 2.2 compliant
- Smart EDID control

## HDMISP44K