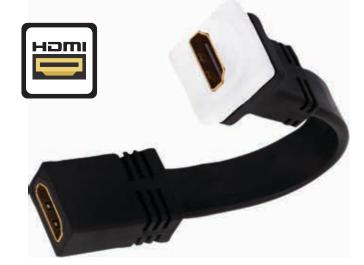

## HDMI WALL PLATE MECHANISM Female to Female Adapter

Flexible HDMI mechanism (White).

Suits Clipsal<sup>™</sup> style wall plates, can also be used as joiner.

Requires approximately 60mm clearance behind wall plate to allow the cable to bend 90° or more.

Overall length is approximately 160mm end-to end.

## **SPECIFICATIONS**

| LENGTH        | 10cm Flat Lead Tail for maximum flexibility, 160mm end to end                                                                              |
|---------------|--------------------------------------------------------------------------------------------------------------------------------------------|
| COMPATIBILITY | Clipsal <sup>™</sup> Blank Modular Wall Plates                                                                                             |
| USAGE         | Ideal for wall cavities and tight spaces                                                                                                   |
| FLEXIBILITY   | Cable supports and allows movement and flection in its original position without pulling out or undue pressure on the wall plate or socket |
| ATTRIBUTES    | Gold plated connectors, Black HDMI Input Flexilead, White HDMI Input                                                                       |