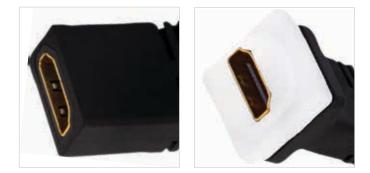

## **SPECIFICATIONS**

| LENGTH        | 10cm Flat Lead Tail for maximum flexibility, 160mm end to end                                                                              |
|---------------|--------------------------------------------------------------------------------------------------------------------------------------------|
| COMPATIBILITY | Clipsal <sup>™</sup> Blank Modular Wall Plates                                                                                             |
| USAGE         | Ideal for wall cavities and tight spaces                                                                                                   |
| FLEXIBILITY   | Cable supports and allows movement and flection in its original position without pulling out or undue pressure on the wall plate or socket |
| ATTRIBUTES    | Gold plated connectors, Black HDMI Input Flexilead, White HDMI Input                                                                       |